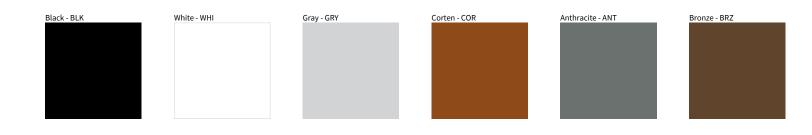

## NANO FLOOD SURFACE COLOR FINISH CHART

| PROJECT  |  |
|----------|--|
| ТҮРЕ     |  |
| NOTES    |  |
| QUANTITY |  |
| DATE     |  |

Digital: Not all screens are calibrated the same, and therefore, colors will appear differently between screens.